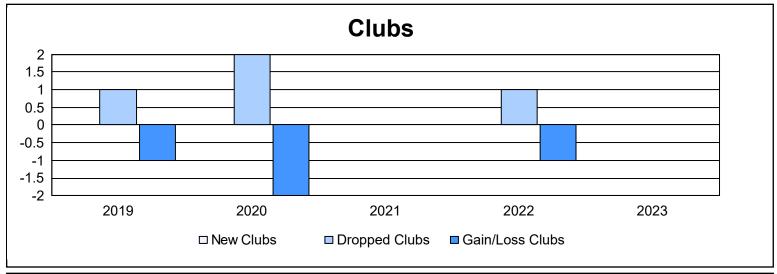

District 7 I

As of June 2023 Cumulative

| Year      | New<br>Clubs | Dropped<br>Clubs | Gain/<br>Loss<br>Clubs | New<br>Members | Charter<br>Members | Reinstate<br>Members | Transfer<br>Members | Total<br>Member<br>Added | Total<br>Members<br>Dropped | Gain/<br>Loss<br>Members |
|-----------|--------------|------------------|------------------------|----------------|--------------------|----------------------|---------------------|--------------------------|-----------------------------|--------------------------|
| 2018-2019 | 0            | 1                | -1                     | 61             | 0                  | 5                    | 2                   | 68                       | 123                         | -55                      |
| 2019-2020 | 0            | 2                | -2                     | 71             | 2                  | 2                    | 3                   | 78                       | 103                         | -25                      |
| 2020-2021 | 0            | 0                | 0                      | 37             | 0                  | 2                    | 3                   | 42                       | 120                         | -78                      |
| 2021-2022 | 0            | 1                | -1                     | 53             | 0                  | 9                    | 4                   | 66                       | 116                         | -50                      |
| 2022-2023 | 0            | 0                | 0                      | 64             | 0                  | 1                    | 2                   | 67                       | 69                          | -2                       |
| Average   | 0            | 1                | -1                     | 57             | 0                  | 4                    | 3                   | 64                       | 106                         | -42                      |