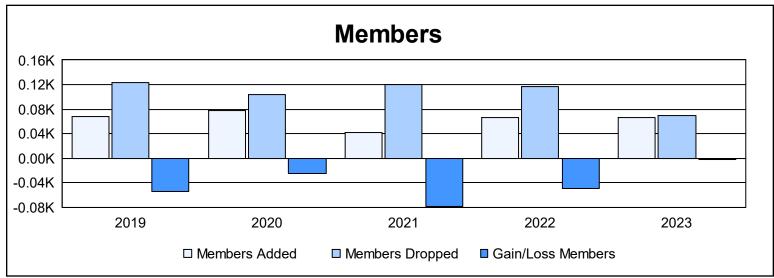

District 7 I

As of June 2023 Cumulative

| Year      | New<br>Clubs | Dropped<br>Clubs | Gain/<br>Loss<br>Clubs | New<br>Members | Charter<br>Members | Reinstate<br>Members | Transfer<br>Members | Total<br>Member<br>Added | Total<br>Members<br>Dropped | Gain/<br>Loss<br>Members |
|-----------|--------------|------------------|------------------------|----------------|--------------------|----------------------|---------------------|--------------------------|-----------------------------|--------------------------|
| 2018-2019 | 0            | 1                | -1                     | 61             | 0                  | 5                    | 2                   | 68                       | 123                         | -55                      |
| 2019-2020 | 0            | 2                | -2                     | 71             | 2                  | 2                    | 3                   | 78                       | 103                         | -25                      |
| 2020-2021 | 0            | 0                | 0                      | 37             | 0                  | 2                    | 3                   | 42                       | 120                         | -78                      |
| 2021-2022 | 0            | 1                | -1                     | 53             | 0                  | 9                    | 4                   | 66                       | 116                         | -50                      |
| 2022-2023 | 0            | 0                | 0                      | 64             | 0                  | 1                    | 2                   | 67                       | 69                          | -2                       |
| Average   | 0            | 1                | -1                     | 57             | 0                  | 4                    | 3                   | 64                       | 106                         | -42                      |